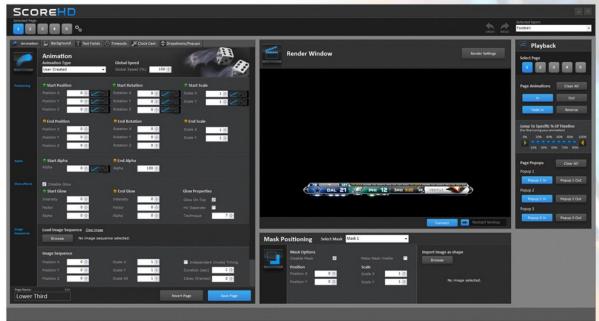

## [DESIGNER APPLICATION]

SCOREHD™'S DESIGNER USER INTERFACE INCLUDES PRE-SCRIPTED TRANSITIONS FOR FAST AND INTUITIVE SPORTS GRAPHICS CREATION.