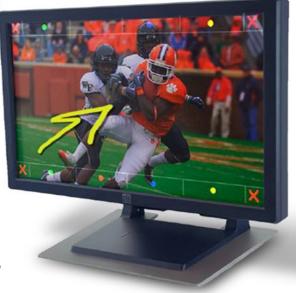

THE TOUCHSCREEN CAN BE USED WITH FINGER OR STYLUS CONTROL OF LINE THICKNESS, COLOR, AND FEATURES SUCH AS SPOTLIGHT.

SKETCHHD™ SUPPORTS MOST COMMON BROADCAST FORMATS AND FRAME RATES IN BOTH 4:3 AND 16:9 ASPECT RATIOS.

SKETCHHD™ HAS SD/HD-SDI IN AND SD/HD-SDI KEY AND FILL OUTPUTS, FEATURING INSTANT CLEAR & QUICK CHANGE COLOR & BRUSH SIZE BUTTONS AT THE TOUCHSCREEN/OPERATOR LOCATION, SATISFYING THE MOST DEMANDING TECHNICAL AND TALENT REQUIREMENTS.