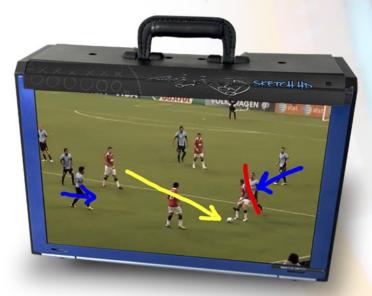

## HD/SD TELESTRATOR

- MULTI-FORMAT HD/SD-SDI
- SELF CONTAINED
- DISCRETE KEY AND FILL OUTPUTS
- SIMPLIFIED OPERATOR INTERFACE
- FINGER OR STYLUS OPERATION

SKETCHHD™ IS THE INTEGRATED TOUCHSCREEN TELESTRATOR DESIGNED FOR WINDOWS 7. SKETCHHD™ PROVIDES SIMPLE OPERATION AND WORKFLOW INTEGRATION DUE TO ITS INTUITIVE USER INTERFACE. PERFECT FOR OPERATORS FAMILIAR WITH LEGACY ANALOG TELESTRATION SYSTEMS.

THE TOUCHSCREEN CAN BE USED WITH FINGER OR STYLUS CONTROL OF LINE THICKNESS, COLOR, AND FEATURES SUCH AS SPOTLIGHT.

SKETCHHD™ SUPPORTS MOST COMMON BROADCAST FORMATS AND FRAME RATES IN BOTH 4:3 AND 16:9 ASPECT RATIOS.

SKETCHHD™ HAS SD/HD-SDI IN AND SD/HD-SDI KEY AND FILL OUTPUTS, FEATURING INSTANT CLEAR & QUICK CHANGE COLOR & BRUSH SIZE BUTTONS AT THE TOUCHSCREEN/OPERATOR LOCATION, SATISFYING THE MOST DEMANDING TECHNICAL AND TALENT REQUIREMENTS.