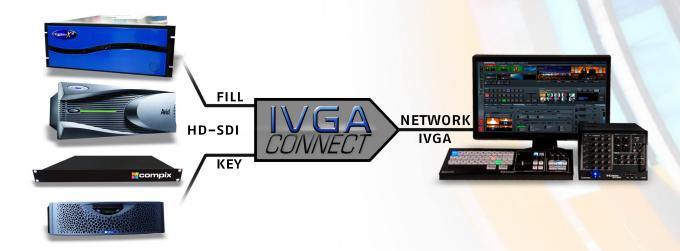

IVGA CONNECT™ IS THE FIRST UNIVERSAL SOLUTION ALLOWING ANY OUTBOARD HD-SDI GRAPHICS SYSTEMS TO INTERACT OVER THE TRICASTERS IVGA NETWORK INPUTS.

THIS REVOLUTIONARY DESIGN ALLOWS THE REUSE OF ALL OF YOUR GRAPHIC ASSETS AND FACILITATES A SINGULAR WORKFLOW THAT TAKES YOU ALL THE WAY FROM THE "A-GAME", TO THE STREAMING MARKET.

IVGA CONNECT™ EMPLOYS THE HOST GRAPHICS SYSTEMS HD-SDI FULL BANDWIDTH KEY AND FILL OUTPUTS, WHICH GUARANTEES THE HIGHEST QUALITY IVGA CONVERSION. IN ADDITION, SINCE IVGA CONNECT USES THE ACTUAL HD-SDI SYSTEM OUTPUT, ALL OF THE ASSETS ASSOCIATED WITH SCENE ARE AVAILABLE OVER IVGA.

THIS MEANS YOU GET FULL "CLYP PLAYER" PLAYBACK, AS WELL AS "ON FRAME-BUFFER TRANSITIONS". IT IS TRUE WYSIWYG, WITHOUT LIMITING YOUR PRODUCTION TO PARTIAL ACTIVE "RENDERER-ONLY" BASED SCENE PLAYBACK.